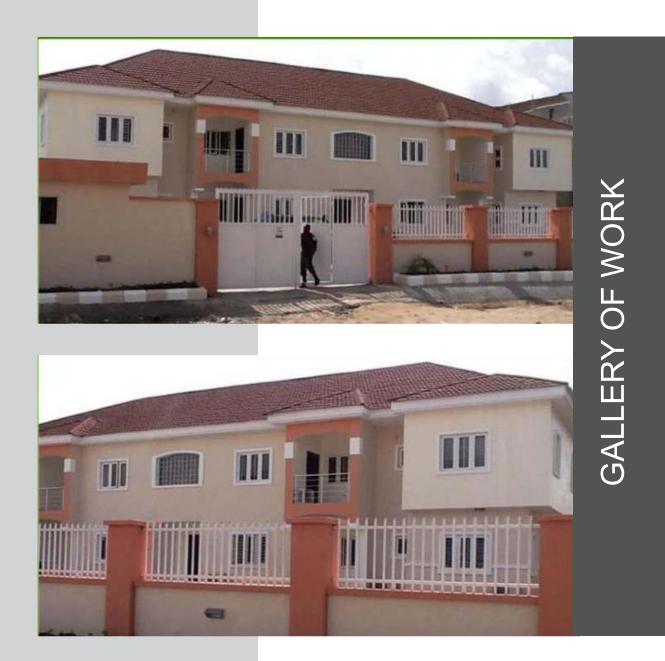

### **RESIDENTIAL APARTMENT BUILDING:**

ASOKORO, F.C.T, ABUJA.

### **COMMERCIAL BUILDING:**

GOLDEN TULIP, GARDEN CITY, PORT-HARCOURT, RIVERS STATE.

BRITISH INTERNATIONAL SCHOOL, VICTORIA ISLAND