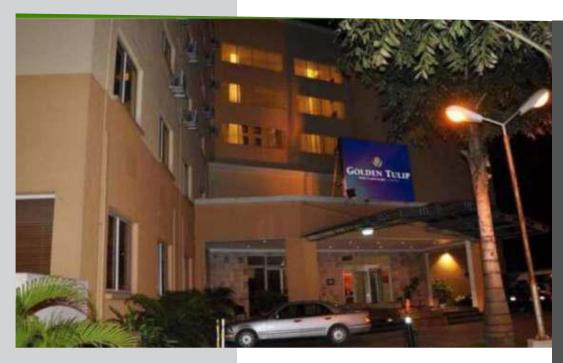

### **COMMERCIAL BUILDING:**

GOLDEN TULIP, GARDEN CITY, PORT-HARCOURT, RIVERS STATE.

BRITISH INTERNATIONAL SCHOOL, VICTORIA ISLAND